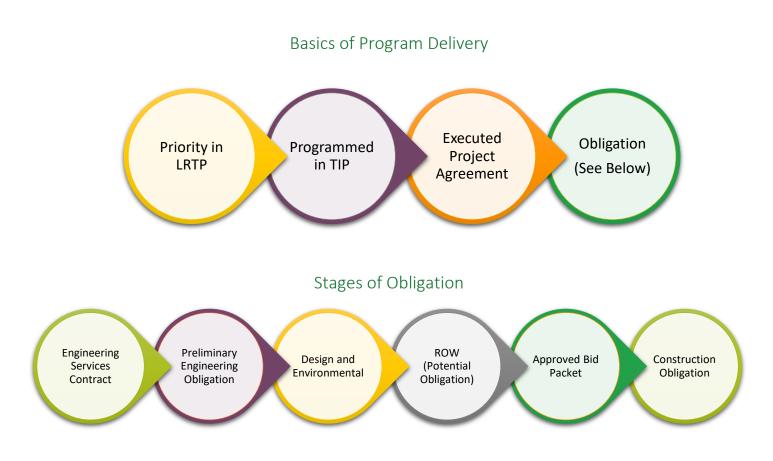

An obligation is a commitment of the federal government's promise to pay for the federal share of a project's eligible cost. This commitment occurs when the project is approved and the project agreement is executed. This is a key step in financing and obligated funds are deemed "used" even though no cash is transferred.

#### **Obligating a Project**

Obligations occur at various milestones throughout the project life cycle and the amount depends on the funding programmed for that particular phase of the project. For example, preliminary engineering funds are obligated after the execution of the engineering services contract. Construction funds are obligated once the bid packet is approved and ready for advertising. All funds not obligated are subject to recissions and potential fund lapses, actions which may be based on existing policies or future actions by Congress.

# Reasonable Progress and Program Delivery

Each year that OTO does not fully obligate its allocation of funding, spending power erodes. First, the amount of funding that can be obligated on an annual basis is limited by Congress with each annual appropriation bill. This limitation is regardless of OTO's annual allocation as authorized by the IIJA or any existing balances accumulated from prior years. Secondarily, inflation compounds every year increasing project costs and reducing the value of the funding available in a given future year. It is in OTO's best interest to obligate all funds as soon as possible, also ensuring prompt project delivery.

#### Program Delivery

Projects can stay on schedule through active management and milestone tracking. Many steps in the project delivery process can happen concurrently and even ahead of official award: