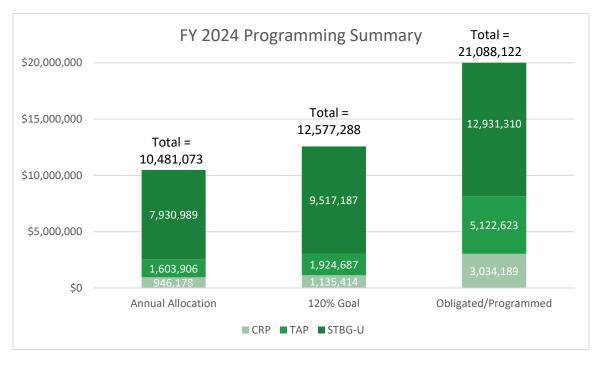

#### **Programming Goals**

In the past, MoDOT has limited OTO to no more than three years of accumulated funding as a balance. To limit the accumulation of funds and to maximize August redistribution, MoDOT has now established a statewide goal that 120 percent of allocated funds are obligated each year. As described earlier, the amount of funding that can be obligated during the year is limited by Congress. The Federal Highway Administration manages this amount at a national level. Each state is required to report those projects that will be obligated before the end of the federal fiscal year. Should states be unable to utilize all available obligation authority, the remaining amounts are aggregated and redistributed to those states who can obligate beyond the initial

### **Balance Summary**

| Accounts                                                 | 9/30/2023<br>Ending Balance | FY 2024 Estimated<br>Annual Allocation |
|----------------------------------------------------------|-----------------------------|----------------------------------------|
| Transportation Alternatives Program (TAP) (Includes HIP) | 4,328,328.91                | 1,603,906.00                           |
| TAP Only                                                 | 3,102,024.41                |                                        |
| STBG-U HIP Flexed to TAP                                 | 652,554.50                  |                                        |
| CRRSAA Funds Flexed to TAP                               | 573,750.00                  |                                        |
| Carbon Reduction Program (CRP)                           | 1,828,350.00                | 946,178.00                             |
| Total STBG-Urban                                         | (1,692,243.92)              | 7,930,989.00                           |
| STBG-Urban                                               | (1,988,060.35)              |                                        |
| OTO STBG Payback                                         | 295,816.43                  |                                        |
|                                                          | 4,464,434.99                | 10,481,073.00                          |
| Total Balance All Accounts (10/1/2002-4/10/2024)         |                             |                                        |