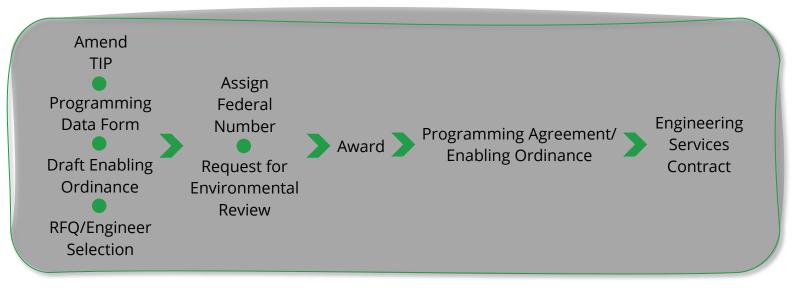

#### Program Delivery

Projects can stay on schedule through active management and milestone tracking. Many steps in the project delivery process can happen concurrently and even ahead of official award: