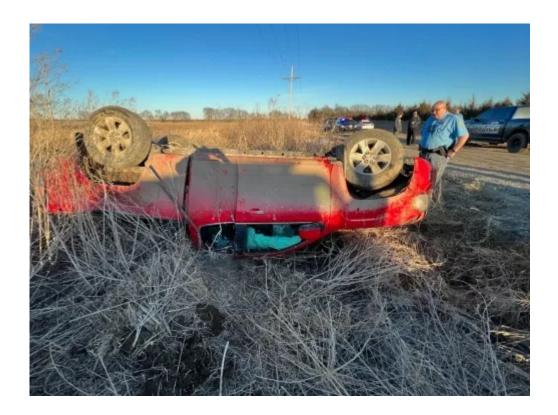

n Ground: An Examination of Rural Planning and the Growing Amish Presence in Missouri," where she cited several experts, including engineer and transportation project manager Steve Prange.

Prange also wants safer roads.

"We are trying our best to separate the modes of transportation in Webster County to increase safety for everyone," he said in an email.

Hagen noted that buggies must adhere to local regulations. They're required by law to have a reflective triangle on the back, and the left side a orange luminated orange lens. After dark, a luminated red lens is also mandated.

The Amish are not required to carry insurance on horse-drawn carts or buggies because they are not considered a motor vehicle.

October 12, 2022 7:15 am » Six State DOTs Sign 'Equity in Infrastructure' Pledge





The National Highway Traffic Safety Administration projected a 4.9 percent decline in motor vehicle crash fatalities for the second quarter of 2022 compared to the same quarter in 2021. However, the agency noted that its early estimates indicated traffic fatalities for the first six months of 2022 increased 0.5 percent compared to the same period in 2021.

#### [Above photo by the Kansas DOT]

NHTSA noted that decline in traffic fatalities during the second quarter of 2022 is the first quarterly decline after seven consecutive quarters of year-to-year increases in fatalities that began in the third quarter of 2020.

The agency added that preliminary data reported by the Federal Highway Administration indicates vehicle miles traveled or VMT during the first half of 2022 increased by about