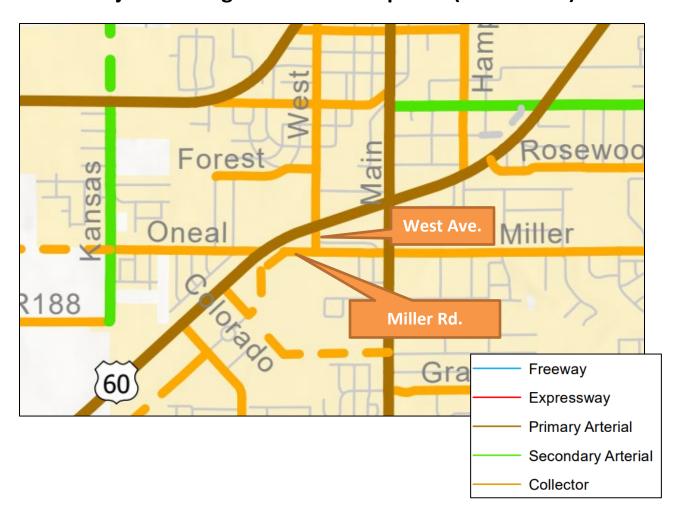

1) Roadway Name – West Ave., US 60 to Miller Rd

Current Functional Classification – Local
Requested Functional Classification – Minor Collector

Major Thoroughfare Plan – Collector

**Reasoning** – This short segment of West Ave provides a connection between US 60 and Miller Road, an important east/west corridor in Republic. Residents along Charles St and Miller Road can access US 60 from West Ave. Previously, Miller Rd connected to US 60 0.17mi to the west of West Ave, but this connection was removed with the expansion of US 60. West Ave now serves as the access point to US 60.

 Roadway Name – Miller Rd., Western Terminus to West Ave Current Functional Classification – Major Collector Requested Functional Classification – Local

Major Thoroughfare Plan – Collector

**Reasoning** – After access to US 60 from Miller Rd was removed with previous road improvements, Miller Rd no longer met the requirements of a Minor Collector. Therefore, it is requested to lower the classification to a Local Road.