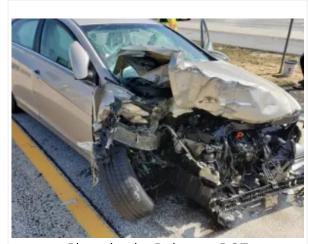

a.gov/press-releases/early-estimates-traffic-fatalities-first-half-2022).

The agency also noted that, during the COVID-19 pandemic, a marked increase in fatalities and in the fatality rate began in 2020 and did not let up until the second quarter of 2022.

Research indicated that speeding became a key factor driving that two-year spike in fatalities.



Ann Carlson

According to a study (https://www.iihs.org/news/detail/pandemic-lockdowns-made-rush-hour-speeding-risky-driving-the-new-normal) issued by the Insurance Institute for Highway Safety in July (https://aashtojournal.org/2022/07/08/study-covid-19-pandemic-sparked-speeding-epidemic/), speeding by motorists increased during the morning and afternoon commuting hours in the early months of the COVID-19 pandemic and never slowed down.



Photo by the Delaware DOT

Those findings dovetailed with a report issued by national transportation research nonprofit TRIP in late June (https://aashtojournal.org/2022/07/01/trip-report-analyzes-recent-spike-in-traffic-fatalities/), which noted that traffic fatalities in the U.S. surged by 19 percent from 2019 to 2021, even as vehicle travel rates plummeted due to the COVID-19 pandemic.

TRIP's report – entitled "Addressing America's Traffic Safety Crisis: Examining the Causes of Increasing U.S. Traffic Fatalities and Identifying Solutions to Improve Road User Safety

(https://tripnet.org/reports/addressing-americas-traffic-safety-crisis-trip-report-june-2022)" – said that spike in traffic fatalities is largely related to higher rates of "risky driving" behaviors, such as speeding and