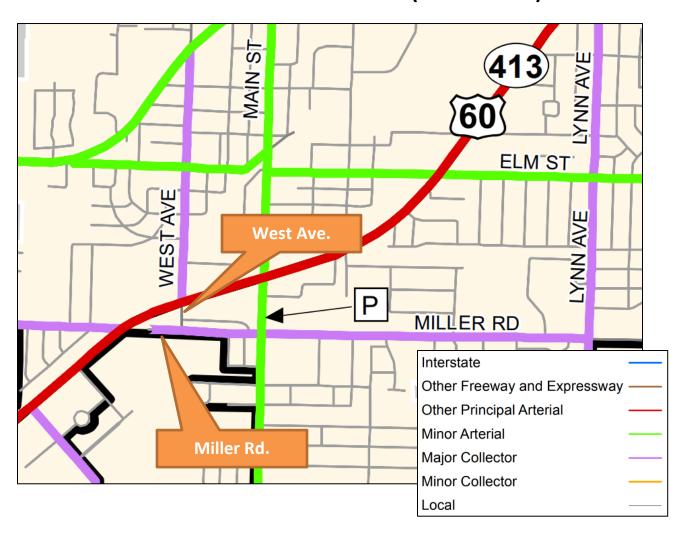

1) Roadway Name – West Ave., US 60 to Miller Rd

Current Functional Classification – Local
Requested Functional Classification – Minor Collector

Major Thoroughfare Plan – Collector

**Reasoning** – This short segment of West Ave provides a connection between US 60 and Miller Road, an important east/west corridor in Republic. Residents along Charles St and Miller Road can access US 60 from West Ave. Previously, Miller Rd connected to US 60 0.17mi to the west of West Ave, but this connection was removed with the expansion of US 60. West Ave now serves as the access point to US 60.

 Roadway Name – Miller Rd., Western Terminus to West Ave Current Functional Classification – Major Collector Requested Functional Classification – Local

Major Thoroughfare Plan – Collector

**Reasoning** – After access to US 60 from Miller Rd was removed with previous road improvements, Miller Rd no longer met the requirements of a Minor Collector. Therefore, it is requested to lower the classification to a Local Road.