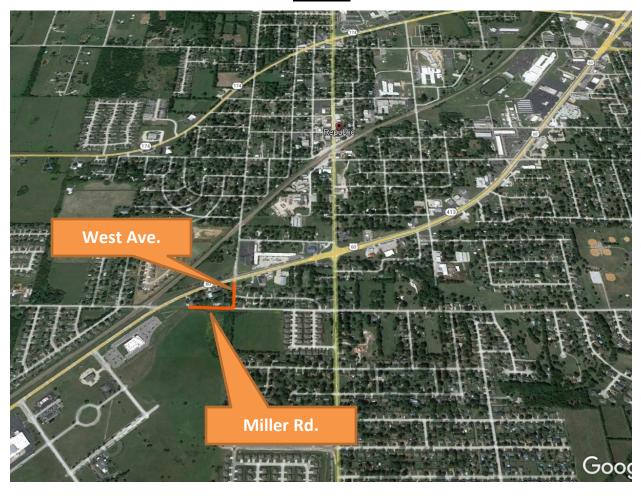

1) Roadway Name – West Ave., US 60 to Miller Rd

Current Functional Classification – Local
Requested Functional Classification – Minor Collector

Major Thoroughfare Plan – Collector

**Reasoning** – This short segment of West Ave provides a connection between US 60 and Miller Road, an important east/west corridor in Republic. Residents along Charles St and Miller Road can access US 60 from West Ave. Previously, Miller Rd connected to US 60 0.17mi to the west of West Ave, but this connection was removed with the expansion of US 60. West Ave now serves as the access point to US 60.

 Roadway Name – Miller Rd., Western Terminus to West Ave Current Functional Classification – Major Collector Requested Functional Classification – Local

Major Thoroughfare Plan – Collector

**Reasoning** – After access to US 60 from Miller Rd was removed with previous road improvements, Miller Rd no longer met the requirements of a Minor Collector. Therefore, it is requested to lower the classification to a Local Road.

Note: The City of Republic has submitted a letter of support for this reclassification.