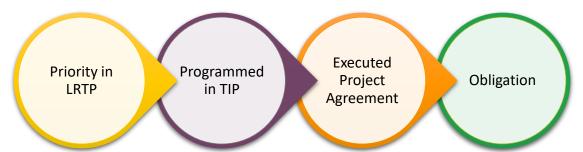

member jurisdictions for this funding. OTO has been receiving sub-allocated funding since 2003.

## Eligible Entities for OTO Suballocated Surface Transportation Funds

- All cities and counties within OTO's metropolitan planning boundary, as well as OTO
- All transportation corporations within OTO's metropolitan planning boundary
- Missouri Department of Transportation
- All public transit agencies within OTO's metropolitan planning boundary

An obligation is a commitment of the federal government's promise to pay for the federal share of a project's eligible cost. This commitment occurs when the project is approved and the project agreement is executed. This is a key step in financing and obligated funds are deemed "used" even though no cash is transferred.

# **Obligating a Project**



To ensure each jurisdiction has access to STBG funding, OTO monitors how each OTO member utilizes available funding. Also, MoDOT has a statewide policy regarding the accumulation of STBG funds, which is limited to a three-year accrual. Committed cost share funds are allowed to count against that balance. Any unobligated funding, however, is subject to rescission by Congress. The following report highlights the amount of funding which needs to be obligated to meet MoDOT's accrual policy, as well as the amount of funding subject to rescission by Congress.

# **Program Balances**

OTO has elected to sub-allocate the STBG-Urban funds among the jurisdictions within the MPO area. Each of these jurisdiction's allocations are based upon the population within the MPO area. OTO's balance is monito