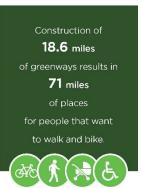

Identified as a priority in the ForwardSGF plan, adopted in 2022.

Healthy Places

Neighborhood Reinvestment

Economic Development

| Segment                                                     | Length<br>(miles) | Structures | Cost<br>(millions) |
|-------------------------------------------------------------|-------------------|------------|--------------------|
| Frisco Highline Trail HWY 13 Crossing                       |                   | 1          | \$4.0              |
| I-44 Trail<br>(east of I-44)                                | 4.0               |            | \$4.7              |
| Wilson's Creek Greenway<br>(1 gap segment)                  | 1.4               |            | \$1.75             |
| South Creek Greenway<br>(2 gap segment)                     | 1.0               |            | \$1.0              |
| South Creek/Galloway Connector (on-street or wide sidewalk) | 1.7               |            | \$1.0              |
| Chadwick Flyer Trail<br>(mostly unbuilt)                    | 10.5              | 3          | \$18.2             |
|                                                             | 18.6              |            | \$30.0             |