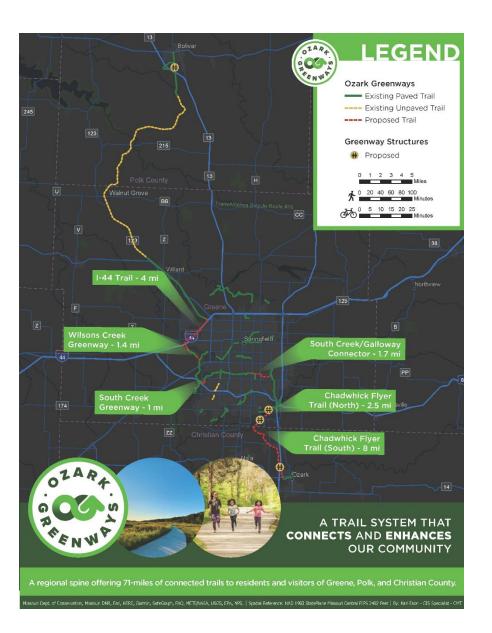

## **UNGAP THE MAP**

This initiative focuses on expanding and closing gaps within the regional trail system. UnGap the Map promotes completing vital trail connections that leverage and enhance outdoor recreation & ecotourism opportunities, foster healthy communities & neighborhoods, and support economic development by increasing property values & assisting workforce attraction efforts.

Identified as a priority in the ForwardSGF plan, adopted in 2022.

Healthy Places

Neighborhood Reinvestment

Economic Development

| Segment                                                     | Length<br>(miles) | Structures | Cost<br>(millions) |
|-------------------------------------------------------------|-------------------|------------|--------------------|
| Frisco Highline Trail HWY 13 Crossing                       |                   | 1          | \$4.0              |
| I-44 Trail<br>(east of I-44)                                | 4.0               |            | \$4.7              |
| Wilson's Creek Greenway<br>(1 gap segment)                  | 1.4               |            | \$1.75             |
| South Creek Greenway<br>(2 gap segment)                     | 1.0               |            | \$1.0              |
| South Creek/Galloway Connector (on-street or wide sidewalk) | 1.7               |            | \$1.0              |
| Chadwick Flyer Trail<br>(mostly unbuilt)                    | 10.5              | 3          | \$18.2             |
|                                                             | 18.6              |            | \$30.0             |